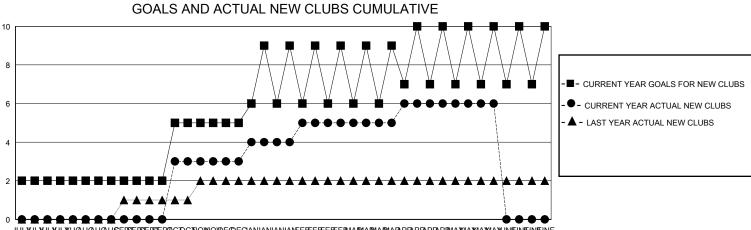

## MONTHLY MEMBERSHIP PROGRESS REPORT

District 404 A2

Results as of: 5/31/2020

| GMT:                  | LOCATION NIGERIA |           |               |                       |                         |                         |                                                    |  |  |
|-----------------------|------------------|-----------|---------------|-----------------------|-------------------------|-------------------------|----------------------------------------------------|--|--|
|                       | Club             | S         |               | Members               |                         |                         |                                                    |  |  |
| RESULTS FOR 2019-2020 |                  |           |               | RESULTS FOR 2019-2020 |                         |                         |                                                    |  |  |
| QUARTER               | NEW CLUB GOAL    | NEW CLUBS | DROPPED CLUBS | QUARTER               | IBER GROWTH NET<br>GOAL | MEMBER GROWTH<br>ACTUAL | DROPPED<br>MEMBERS ACTUAL<br>(including transfers) |  |  |
| JULY/AUG/SEPT         | 2                | 0         | 4             | JULY/AUG/SEPT         | 60                      | 252                     | 300                                                |  |  |
| OCT/NOV/DEC           | 3                | 6         | 0             | OCT/NOV/DEC           | 150                     | 326                     | 72                                                 |  |  |
| JAN/FEB/MAR           | 3                | 8         | 0             | JAN/FEB/MAR           | 125                     | 272                     | 24                                                 |  |  |
| APR/MAY/JUNE          | 1                | 4         | 0             | APR/MAY/JUNE          | 65                      | 188                     | 72                                                 |  |  |