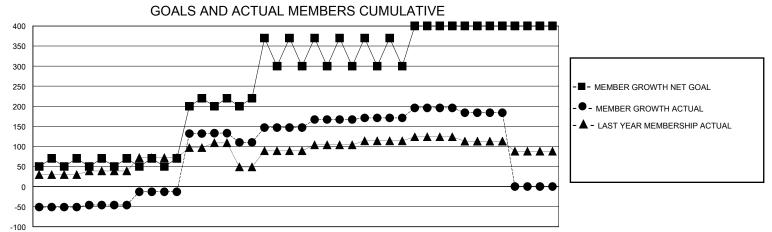

## MONTHLY MEMBERSHIP PROGRESS REPORT

District 404 A2

Results as of: 5/31/2020

| GMT:                  | LOCATION NIGERIA |           |               |                       |                         |                         |                                                    |  |  |
|-----------------------|------------------|-----------|---------------|-----------------------|-------------------------|-------------------------|----------------------------------------------------|--|--|
|                       | Club             | S         |               | Members               |                         |                         |                                                    |  |  |
| RESULTS FOR 2019-2020 |                  |           |               | RESULTS FOR 2019-2020 |                         |                         |                                                    |  |  |
| QUARTER               | NEW CLUB GOAL    | NEW CLUBS | DROPPED CLUBS | QUARTER               | IBER GROWTH NET<br>GOAL | MEMBER GROWTH<br>ACTUAL | DROPPED<br>MEMBERS ACTUAL<br>(including transfers) |  |  |
| JULY/AUG/SEPT         | 2                | 0         | 4             | JULY/AUG/SEPT         | 60                      | 252                     | 300                                                |  |  |
| OCT/NOV/DEC           | 3                | 6         | 0             | OCT/NOV/DEC           | 150                     | 326                     | 72                                                 |  |  |
| JAN/FEB/MAR           | 3                | 8         | 0             | JAN/FEB/MAR           | 125                     | 272                     | 24                                                 |  |  |
| APR/MAY/JUNE          | 1                | 4         | 0             | APR/MAY/JUNE          | 65                      | 188                     | 72                                                 |  |  |